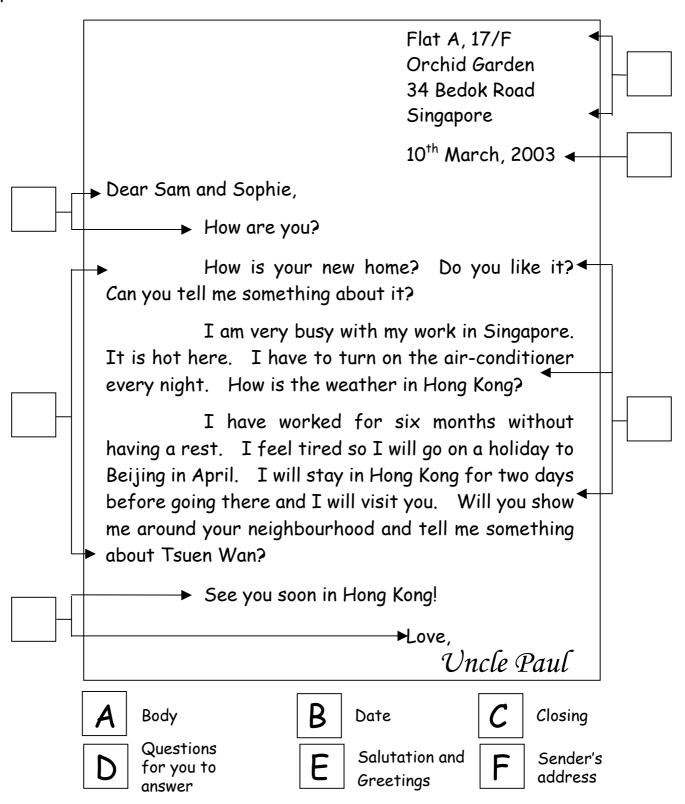

This is a letter from Uncle Paul.

Read the letter and the words at the bottom. What are the different parts of the letter about? Put the correct letters in the boxes.